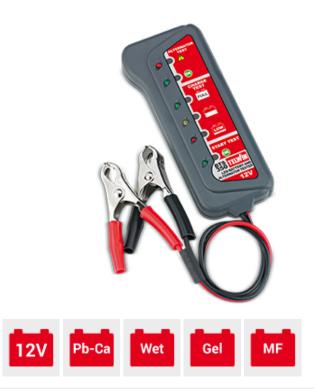

## **BTS350 LED BATTERY & ALTERNATOR TESTER**

cod. 802783

Intelligent digital tester which allows not only the control of the charge status of a battery, but it also verifies the correct functioning of the starting and charging systems (alternator) of the vehicle's battery. Extremely compact, handy and easy-to-use, it enables to operate with batteries (WET, GEL, AGM, PbCa) at 12V without disconnecting them from the vehicle, making the testing operations easy and quick to perform. The easy led system provides the instant viewing of the information, allowing for an efficient control of the batteries.