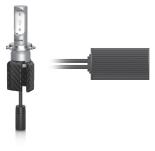

# LED-HEADLIGHT LAMP [≈H7]

ΕN

LED-HL [≈H7]

#### 

- · When working, the LED-HL [=H7] lamp and the LED drive box will be at a very high temperature. Do not touch them directly with fingers or skin, to avoid scalding.
- · The LED illumination of the LED-HL [≈H7] lamp is of high intensity; do not look directly at the LED-
- HL [≈H7] lamp, to avoid eye damage.
- Before you remove the halogen H7 lamp, make sure that the lamp's temperature has dropped to room temperature, to avoid burning fingers or skin.
- · Do not let the LED-HL [≈H7] lamp get exposed to dust, grease, or stains, or scratch the surface of
- the LED; this will damage the LED-HL [≈H7] lamp. Do not let children touch the LED-HL [≈H7] product.