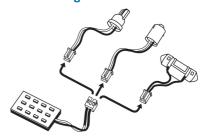

### Easy wire clip on

• Easy wire clip on

#### Easy wire clip on Easy wire clip on

**LED** warning canceller

In some vehicles that are equipped with a CANbus control system, the installation of LED bulbs may cause error signals on the dashboard. By using Philips LED warning cancellers, you will avoid those error signals caused by the failure diagnostic of the CANbus system.