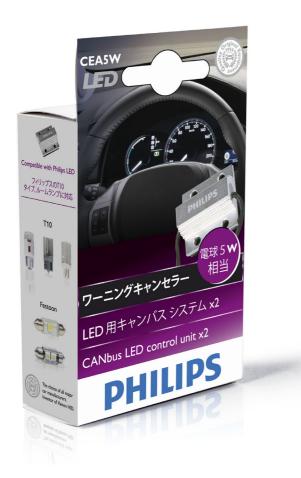

### LED warning canceller

Some vehicles equipped with CANBus controller system may cause flashing and dash errors if you install LED bulbs. Use Philips CEA5W warning canceller to remove those error signals.

#### **Product description**

- Application: Front position, Room lamp
- Technology: LED

- Type: LED warning canceller 5W
  Range: LED warning canceller
  Designation: CEA 12956 12V 5W X2
  Homologation ECE: NO

### **Marketing specifications**

- Expected benefits: More light, More style
- Product highlight: LED warning canceller