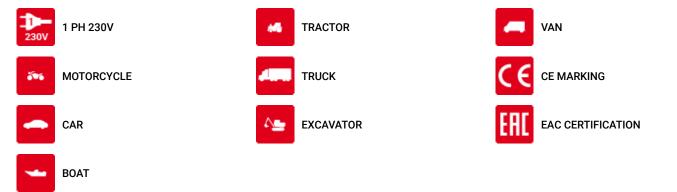

#### **T-CHARGE 20 BOOST 12V/24V**

cod. 807563

Intelligent battery charger with electronic control of the charging current, and automatic interruption and restart (PULSE-TRONIC). Automatic charge (PULSE-TRONIC) and rapid charge (BOOST), of all maintenance free, sealed batteries (GEL/AGM/START-STOP), and free electrolyte batteries (WET) with 12/24V voltages of motorcycles, cars, vans, tractors and boats. Features: