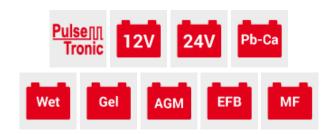

#### **T-CHARGE 20 BOOST 12V/24V**

cod. 807563

Intelligent battery charger with electronic control of the charging current, and automatic interruption and restart (PULSE-TRONIC). Automatic charge (PULSE-TRONIC) and rapid charge (BOOST), of all maintenance free, sealed batteries (GEL/AGM/START-STOP), and free electrolyte batteries (WET) with 12/24V voltages of motorcycles, cars, vans, tractors and boats. Features:

- 3 charge current levels for each voltage
- warning led for charging status, end of charge, thermostatic interruption due to short circuit of output cables or polarity reversal Supplied with three different charging cables.