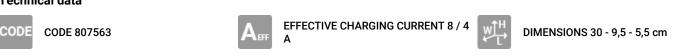

# **T-CHARGE 20 BOOST 12V/24V**

SINGLE PHASE MAINS VOLTAGE 230 V

RATED CHARGE CURR. EN60335-2-29 8 / 4 A

WEIGHT 1,3 kg

MAINS FREQUENCY 50 - 60 Hz

MIN. RATED REFERENCE CAPACITY 5

EAN CODE 800489780800 0

**CHARGING ABSORBED POWER 110 W** 

MAX RATED REFERENCE CAPACITY 180 Ah

PIECES/PALLET 180 pz/pallet

CHARGING VOLTAGE 12 / 24 V

**ADJUSTMENT POSITIONS 3**