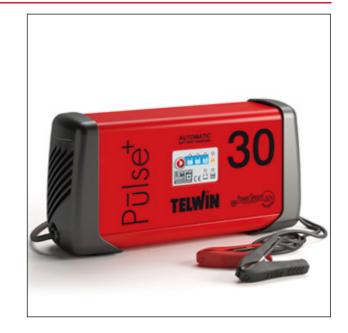

## PULSE 30 230V 6-12-24V

cod. 807572

6/12/24V electronic, automatic battery charger for WET,GEL, AGM, MF, SPIRAL, START-STOP batteries, for automatic charging/maintenance (PULSE TRONIC) and recovering of sulphated or very low batteries. It is very easy to use, thanks to the automatic recognition of the type of battery, and the presence of a user-friendly keypad. The innovative Power Stream technology guarantees better performance, up to 50% more than traditional battery chargers thanks to more effective and complete control of the charging process, to notably faster charging times and maintenance of the optimal battery conditions, which guarantee a longer working life. Pulse Tronic technology guarantees optimal battery charging over 8 phases which test, monitor, increase and maintain the charge state. Characteristics: automatic charging/maintenance, BOOST quick charge \* SMPS (Switch Mode Power Supply) Technology \* Pulse Tronic charge with pulsed charge holding \* LED signalling of the charge state, charging ended and protection intervention \* sulphated battery recovery selection \* clamps not powered if disconnected from the battery \* anti-spark device, protection against short-circuits, polarity reversal, overvoltage at input and faulty battery.