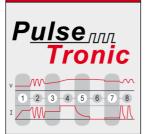

## PULSE 30 230V 6-12-24V

cod. 807572

6/12/24V electronic, automatic battery charger for WET,GEL, AGM, MF, SPIRAL, START-STOP batteries, for automatic charging/maintenance (PULSE TRONIC) and recovering of sulphated or very low batteries. It is very easy to use, thanks to the automatic recognition of the type of battery, and the presence of a user-friendly keypad. The innovative Power Stream technology guarantees better performance, up to 50% more than traditional battery chargers thanks to more effective and complete control of the charging process, to notably faster charging times and maintenance of the optimal battery conditions, which guarantee a longer working life. Pulse Tronic technology guarantees optimal battery charging over 8 phases which test, monitor, increase and maintain the charge state. Characteristics: automatic charging/maintenance, BOOST quick charge \* SMPS (Switch Mode Power Supply) Technology \* Pulse Tronic charge with pulsed charge holding \* LED signalling of the charge state, charging ended and protection intervention \* sulphated battery recovery selection \* clamps not powered if disconnected from the battery \* anti-spark device, protection against short-circuits, polarity reversal, overvoltage at input and faulty battery.

## PROFESSIONAL

8 STEPS CHARGE AND MAINTENANCE

AUTOMATIC QUICK-BOOST CHARGE

ADVANCED BATTERY MAINTENANCE

OPTIONAL: WALL SUPPORT

Morme: