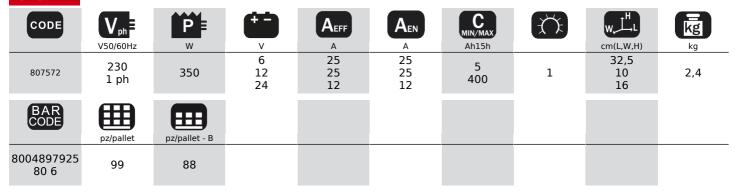

## PULSE 30 230V 6-12-24V

cod. 807572

6/12/24V electronic, automatic battery charger for WET,GEL, AGM, MF, SPIRAL, START-STOP batteries, for automatic charging/maintenance (PULSE TRONIC) and recovering of sulphated or very low batteries. It is very easy to use, thanks to the automatic recognition of the type of battery, and the presence of a user-friendly keypad. The innovative Power Stream technology guarantees better performance, up to 50% more than traditional battery chargers thanks to more effective and complete control of the charging process, to notably faster charging times and maintenance of the optimal battery conditions, which guarantee a longer working life. Pulse Tronic technology guarantees optimal battery charging over 8 phases which test, monitor, increase and maintain the charge state. Characteristics: automatic charging/maintenance, BOOST quick charge \* SMPS (Switch Mode Power Supply) Technology \* Pulse Tronic charge with pulsed charge holding \* LED signalling of the charge state, charging ended and protection intervention \* sulphated battery recovery selection \* clamps not powered if disconnected from the battery \* anti-spark device, protection against short-circuits, polarity reversal, overvoltage at input and faulty battery.