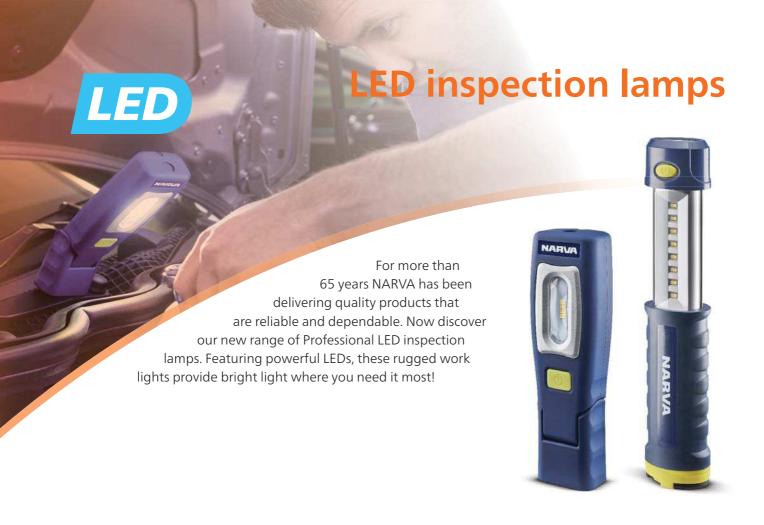

## **HIGH-QUALITY LED LIGHTS**

## Get the job done with quality LED light

|       | ECE      | Ref. No                                                                                                                                                                                                                                                                                                            | Pieces/PU                                | Packaging |
|-------|----------|--------------------------------------------------------------------------------------------------------------------------------------------------------------------------------------------------------------------------------------------------------------------------------------------------------------------|------------------------------------------|-----------|
|       | SLID10   | 900024000                                                                                                                                                                                                                                                                                                          | 6                                        | B1        |
| MARVA | LED Lamp | Your cordless LED tool for every day With its functional slide-out design and 2 provides optimal illumination to fight any - 200 lumens of main light for homogene - 80 lumens of LED spot light for dark cav - 120° wide beam angle - Lamp rotation thanks to magnet and he - IP rating - IP20 - IK rating - IK06 | y shadow.<br>eous illumination<br>vities | D10       |