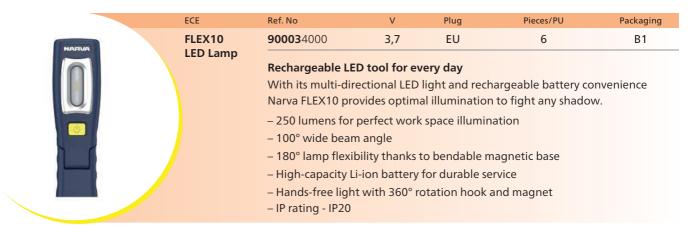

## **HIGH-QUALITY LED LIGHTS**

## Get the job done with quality LED light



|       | ECE      | Ref. No                                                                                                                                                                                                                                                                                                            | Pieces/PU                                | Packaging |
|-------|----------|--------------------------------------------------------------------------------------------------------------------------------------------------------------------------------------------------------------------------------------------------------------------------------------------------------------------|------------------------------------------|-----------|
|       | SLID10   | 9000240